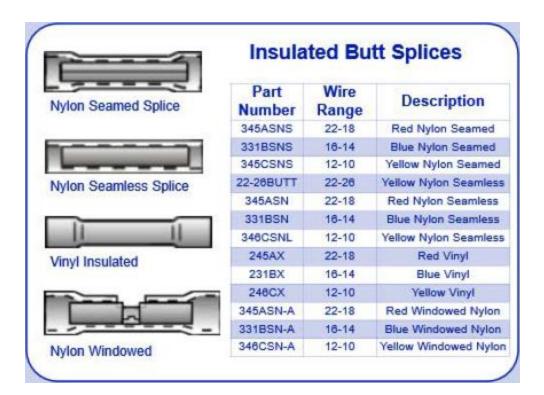

#### **HEAT SHRINK**

#### Butt Splice (Shrinkable)

| Part No. | Wire<br>Range |
|----------|---------------|
| 345ASNSH | 22-18         |
| 331BSNSH | 16-14         |
| 346CSNSH | 12-10         |

### **NON-INSULATED**

#### **Butt Splices**

| Part<br>Number | Wire<br>Range | Туре |
|----------------|---------------|------|
| 345AS          | 22-18         | Bare |
| 331BS          | 16-14         | Bare |
| 346CS          | 12-10         | Bare |

# NON- INSULATED HIGH TEMPERATURE

#### **Butt Splices**

| Part<br>Number | Wire<br>Range | Туре |
|----------------|---------------|------|
| 35AS           | 22-18         | Bare |
| 31BS           | 16-14         | Bare |
| 46CS           | 12-10         | Bare |