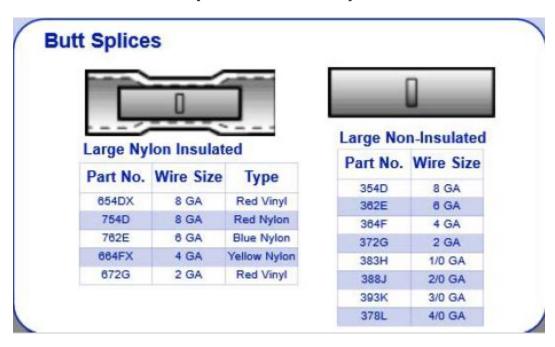

#### **HEAT SHRINK**

#### Butt Splice (Shrinkable)

| Part No. | Wire<br>Range |
|----------|---------------|
| 345ASNSH | 22-18         |
| 331BSNSH | 16-14         |
| 346CSNSH | 12-10         |



### **NON-INSULATED**



#### **Butt Splices**

| Part<br>Number | Wire<br>Range | Туре |
|----------------|---------------|------|
| 345AS          | 22-18         | Bare |
| 331BS          | 16-14         | Bare |
| 346CS          | 12-10         | Bare |

# NON- INSULATED HIGH TEMPERATURE



#### **Butt Splices**

| Part<br>Number | Wire<br>Range | Туре |
|----------------|---------------|------|
| 35AS           | 22-18         | Bare |
| 31BS           | 16-14         | Bare |
| 46CS           | 12-10         | Bare |

## LARGE GAUGE (8GA – 4/0GA)