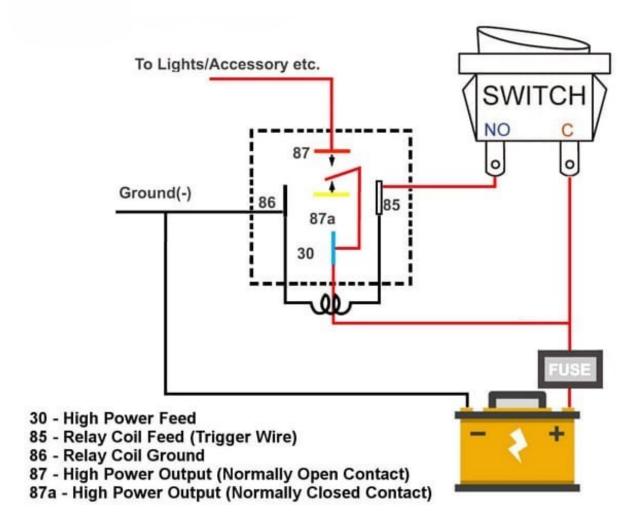

## **Pre-Wired Colors**

- 18 AWG White 85 relay coil
- ◆ 18 AWG Black 86 relay coil
- 14 AWG Red − 87 N.O.
- 14 AWG Yellow 87a N.C.
- 14 AWG Blue 30 Common

Frontier Fastener makes no warranties as to the accuracy, completeness and reliability of the information on this page. Use of the information is strictly at your own risk and Frontier Fastener will not be liable for any losses and/ or damages. The implied warranties of merchantability and fitness for a particular purpose and all other warranties are excluded.

## **HOW TO WIRE A 5-PIN RELAY SOCKET HARNESS**

Pre-wired socket allows for easy installation.

This 5 pin SPDT relay acts as either an ON/OFF or ON/ON switch depending on how it is wired. When relay terminal 85 is unpowered (by means of a low-current switch in the OFF position), high power current flows from terminal 30 through 87a. Alternatively, when current is allowed to pass through terminal 85, the relay flips and now feeds power from terminal 30 to the high-current accessory on 87.