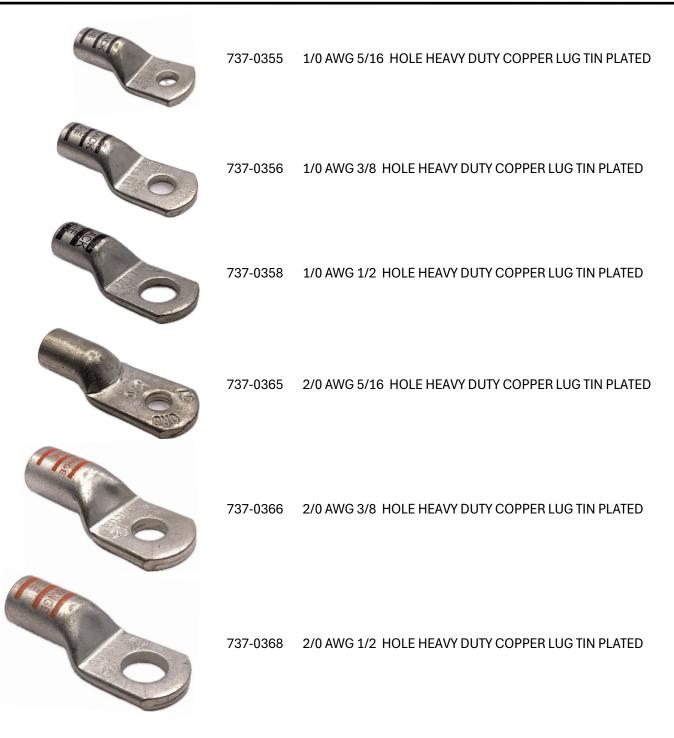

## **HEAVY DUTY LUGS**

| 737-0306 | 8 AWG 3/8 HOLE HEAVY DUTY COPPER LUG TIN PLATED                          |
|----------|--------------------------------------------------------------------------|
| 737-0315 | 6 AWG 5/16 HOLE HEAVY DUTY COPPER LUG TIN PLATED                         |
| 737-0316 | 6 AWG 3/8 HOLE HEAVY DUTY COPPER LUG TIN PLATED                          |
| 737-0324 | 4 AWG 1/4 HOLE HEAVY DUTY COPPER LUG TIN PLATED                          |
| 737-0325 | 4 AWG 5/16 HOLE HEAVY DUTY COPPER LUG TIN PLATED                         |
| 737-0326 | 4 AWG 3/8 HOLE HEAVY DUTY COPPER LUG TIN PLATED                          |
| 737-0328 | 4 AWG 1/2 HOLE HEAVY DUTY COPPER LUG TIN PLATED                          |
| 737-0334 | 2 AWG 1/4 HOLE HEAVY DUTY COPPER LUG TIN PLATED                          |
| 737-0335 | 2 AWG 5/16 HOLE HEAVY DUTY COPPER LUG TIN PLATED                         |
| 737-0336 | 2 AWG 3/8 HOLE HEAVY DUTY COPPER LUG TIN PLATED                          |
| 737-0338 | 2 AWG 1/2 HOLE HEAVY DUTY COPPER LUG TIN PLATED                          |
| 737-0354 | 1/0 AWG 1/4 HOLE HEAVY DUTY COPPER LUG TIN PLATED                        |
|          | 737-0315737-0316737-0324737-0325737-0328737-0334737-0335737-0336737-0338 |