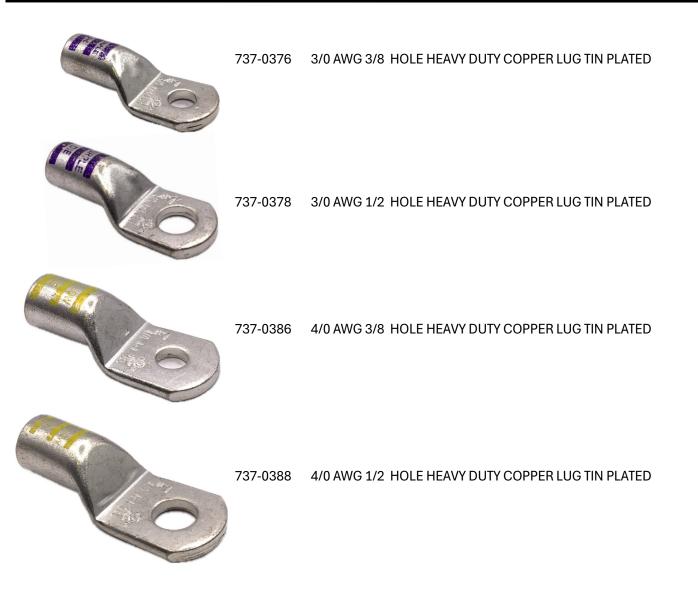

## **HEAVY DUTY LUGS**

| 737-0306 | 8 AWG 3/8 HOLE HEAVY DUTY COPPER LUG TIN PLATED                          |
|----------|--------------------------------------------------------------------------|
| 737-0315 | 6 AWG 5/16 HOLE HEAVY DUTY COPPER LUG TIN PLATED                         |
| 737-0316 | 6 AWG 3/8 HOLE HEAVY DUTY COPPER LUG TIN PLATED                          |
| 737-0324 | 4 AWG 1/4 HOLE HEAVY DUTY COPPER LUG TIN PLATED                          |
| 737-0325 | 4 AWG 5/16 HOLE HEAVY DUTY COPPER LUG TIN PLATED                         |
| 737-0326 | 4 AWG 3/8 HOLE HEAVY DUTY COPPER LUG TIN PLATED                          |
| 737-0328 | 4 AWG 1/2 HOLE HEAVY DUTY COPPER LUG TIN PLATED                          |
| 737-0334 | 2 AWG 1/4 HOLE HEAVY DUTY COPPER LUG TIN PLATED                          |
| 737-0335 | 2 AWG 5/16 HOLE HEAVY DUTY COPPER LUG TIN PLATED                         |
| 737-0336 | 2 AWG 3/8 HOLE HEAVY DUTY COPPER LUG TIN PLATED                          |
| 737-0338 | 2 AWG 1/2 HOLE HEAVY DUTY COPPER LUG TIN PLATED                          |
| 737-0354 | 1/0 AWG 1/4 HOLE HEAVY DUTY COPPER LUG TIN PLATED                        |
|          | 737-0315737-0316737-0324737-0325737-0328737-0334737-0335737-0336737-0338 |